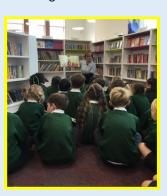

Year 2: Year 2 enjoyed an afternoon at Eastbourne Library on Tuesday. The children enjoyed learning about the different books in the library, had time to read and enjoy new stories and listened to a story to end our session. Eastbourne Library are also going to donate some books to our school library, which we are very grateful for. Thank you to our parent volunteers for your help!