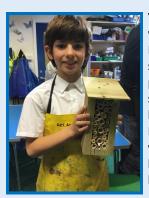

Year 5: On Wednesday, 6 of the Year 5s went to a wood workshop organised by Mr Fisher. They had an amazing time and showed huge concentration and perseverance. They were taught and supported by a group of volunteers known as 'The Shedders from the Langney Shed". Thank you so much to the volunteers and Mr Fisher for your kindness, patience and woodwork knowledge!