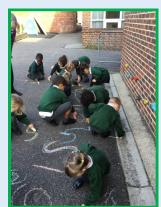

## **This Week**

Next week is school space week! Keep an eye out on WEDUC to see the exciting activities the children will be doing!

**Reception:** Inspired by the artist Andy Goldsworthy, Reception have been marking patterns and shapes on the ground using chalk.