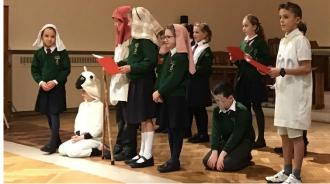

The Christmas Service at the church yesterday evening was an absolute pleasure to watch, as was the Reception class Christmas Sing. All credit to the staff and your children; I feel very blessed to be a part of this school. Wishing you all a Christmas filled with love, peace and joy.

## **Christmas Service**