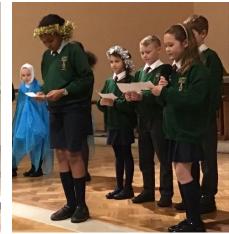

The Christmas Service at the church yesterday evening was an absolute pleasure to watch, as was the Reception class Christmas Sing. All credit to the staff and your children; I feel very blessed to be a part of this school. Wishing you all a Christmas filled with love, peace and joy.

## **Christmas Service**