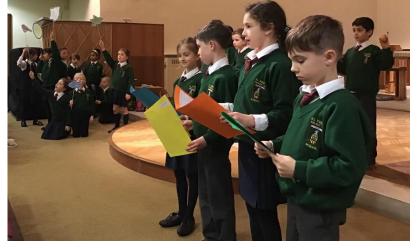

The Christmas Service at the church yesterday evening was an absolute pleasure to watch, as was the Reception class Christmas Sing. All credit to the staff and your children; I feel very blessed to be a part of this school. Wishing you all a Christmas filled with love, peace and joy.

## **Christmas Service**