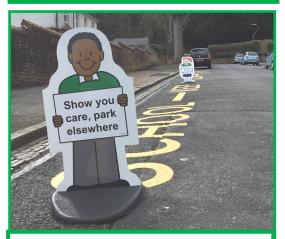

Louisa McEnnis in Year 6 shared this fantastic drawing she had submitted to her Guides group in honour of International Women's Day on Monday. The Guides were asked to create a message for a woman who inspires them.

Dear...Miss Teager - best year 6 teacher

Often the most inspirational women in our lives aren't famous instead they're the ones we see every day. Our mums, friends, grans, sisters and teachers. Louisa from 4th Eastbourne Guides wanted to celebrate her year 6 teacher, Miss Teager, who she says is kind, friendly, fun, clever, supportive and understanding. Thank you for observing the parking restrictions outside of the school gates.