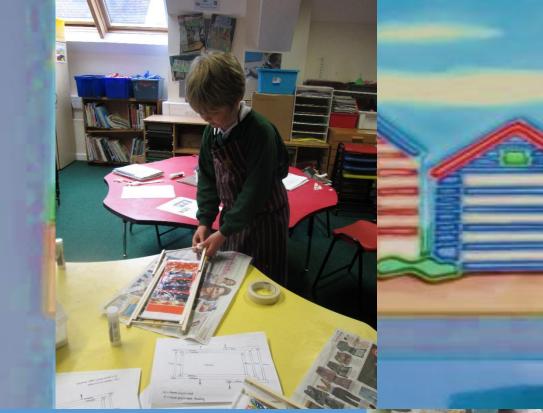

lamy.com - B1



The beach and pier at Trouville - Raoul Dufy 1905

The Beach at Sainte Adresse - Raoul Dufy 1906



Official Handbook from Publicity Manager (Dept S.R.) Information Bureau, Eastbourne. FREQUENT ELECTRIC TRAINS · CHEAP FARES SOUTHERN RAILWAY













DISNEP'S

RUDYARD KIPLING'S



## Trip to Eastbourne Beach for a talk by the Eastbourne Seafront Office and lifeguards



We heard a talk about beach huts and deckchairs by the Seafront Office staff

We heard a beach safety talk by the Lifeguards

We worked as a team

We discussed ticketing old and new methods

to erect a deckchair which we then found was a trick one!

> We completed a worksheet and a drawing



### Prototype Beach Hut and Deckchair Model Continued







#### Sublimation Printing the Deckchair Canvas







#### Measuring Screw Positions Accurately





# Making the large Beach Huts