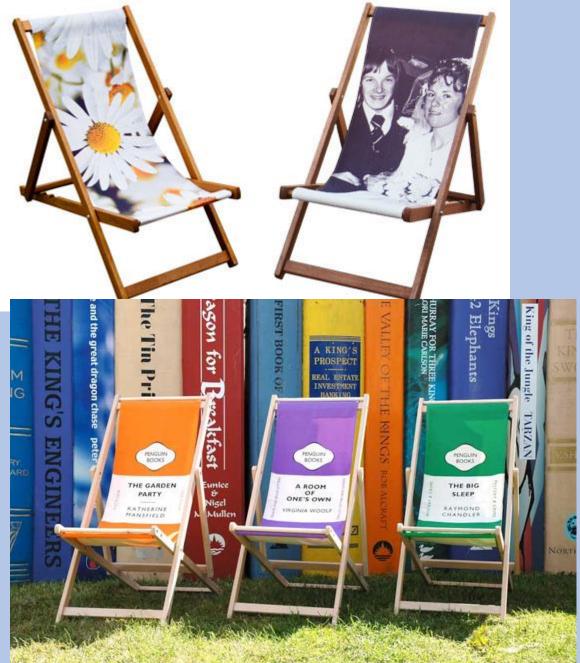

# Beach Huts and Deckchairs Project 2016

## Art/D&T





























Re mille



Tony Davis





www.alamy.com - B1



The beach and pier at Trouville - Raoul Dufy 1905

The Beach at Sainte Adresse - Raoul Dufy 1906



Official Handbook from Publicity Manager (Dept S.R.) Information Bureau, Eastbourne. FREQUENT ELECTRIC TRAINS · CHEAP FARES SOUTHERN RAILWAY













DISNEP'S

RUDYARD KIPLING'S



## Trip to Eastbourne Beach for a talk by the Eastbourne Seafront Office and lifeguards



We heard a talk about beach huts and deckchairs by the Seafront Office staff

We heard a beach safety talk by the Lifeguards

We worked as a team

We discussed ticketing old and new methods

to erect a deckchair which we then found was a trick one!

> We completed a worksheet and a drawing



### Prototype Beach Hut and Deckchair Model Continued







#### Sublimation