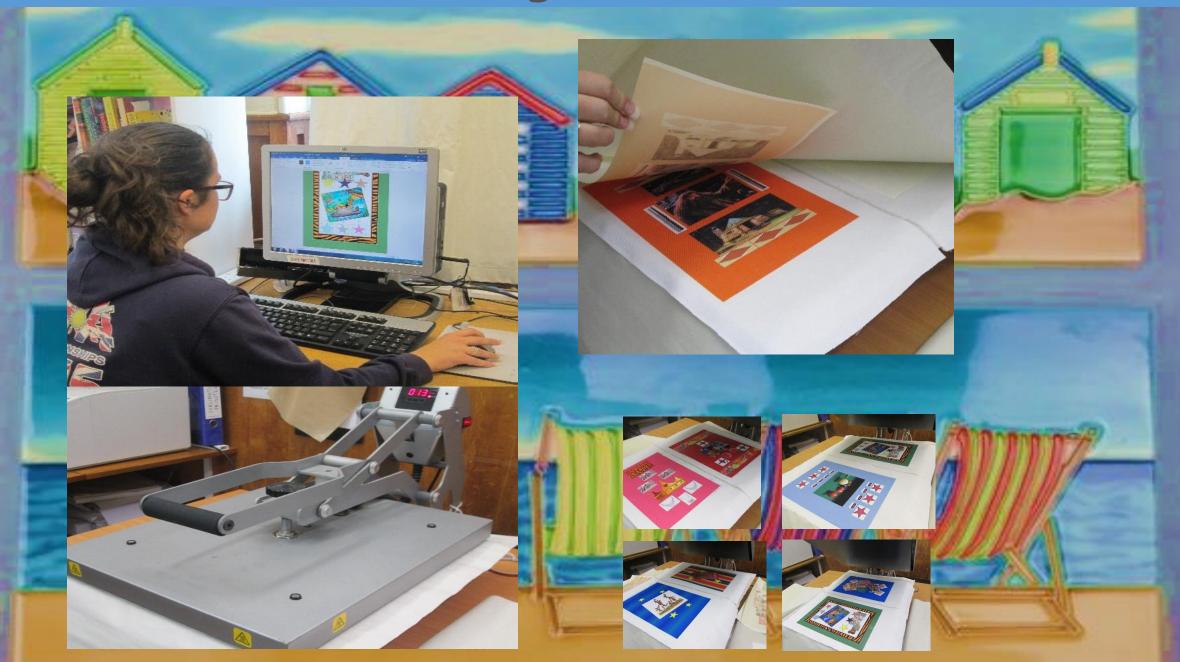

ww.alamy.com - B1



The beach and pier at Trouville - Raoul Dufy 1905

The Beach at Sainte Adresse - Raoul Dufy 1906



Official Handbook from Publicity Manager (Dept S.R.) Information Bureau, Eastbourne. FREQUENT ELECTRIC TRAINS · CHEAP FARES SOUTHERN RAILWAY













DISNEP'S

RUDYARD KIPLING'S



## Trip to Eastbourne Beach for a talk by the Eastbourne Seafront Office and lifeguards



We heard a talk about beach huts and deckchairs by the Seafront Office staff

We heard a beach safety talk by the Lifeguards

We worked as a team

We discussed ticketing old and new methods

to erect a deckchair which we then found was a trick one!

> We completed a worksheet and a drawing



### Prototype Beach Hut and Deckchair Model Continued







#### Sublimation Printing the Deckchair Canvas







#### Measuring Screw Positions Accurately





# Making the large Beach Huts