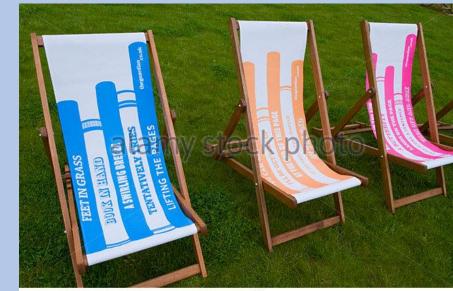

# Beach Huts and Deckchairs Project 2016

## Art/D&T





























Re mille



Tony Davis





www.alamy.com - B1



The beach and pier at Trouville - Raoul Dufy 1905

The Beach at Sainte Adresse - Raoul Dufy 1906



Official Handbook from Publicity Manager (Dept S.R.) Information Bureau, Eastbourne. FREQUENT ELECTRIC TRAINS · CHEAP FARES SOUTHERN RAILWAY













DISNEP'S

RUDYARD KIPLING'S



## Trip to Eastbourne Beach for a talk by the Eastbourne Seafront Office and lifeguards



We heard a talk about beach huts and deckchairs by the Seafront Office staff

We heard a beach safety talk by the Lifeguards

We worked as a team

We discussed ticketing old and new methods

to erect a deckchair which we then found was a trick one!

> We completed a worksheet and a drawing



### Prototype Beach Hut and Deckchair Model Continued







#### Sublimation Printing the Deckchair Canva