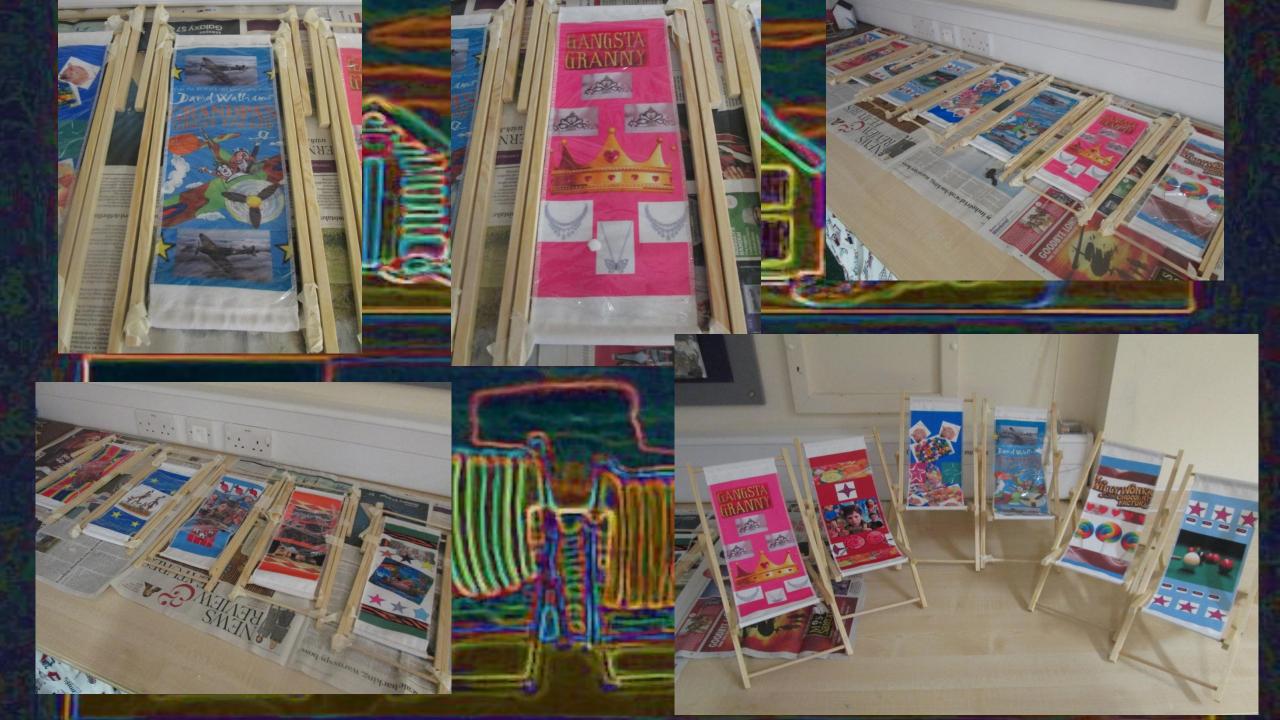

.alamy.com - B1



The beach and pier at Trouville - Raoul Dufy 1905

The Beach at Sainte Adresse - Raoul Dufy 1906



Official Handbook from Publicity Manager (Dept S.R.) Information Bureau, Eastbourne. FREQUENT ELECTRIC TRAINS · CHEAP FARES SOUTHERN RAILWAY













DISNEP'S

RUDYARD KIPLING'S



## Trip to Eastbourne Beach for a talk by the Eastbourne Seafront Office and lifeguards



We heard a talk about beach huts and deckchairs by the Seafront Office staff

We heard a beach safety talk by the Lifeguards

We worked as a team

We discussed ticketing old and new methods

to erect a deckchair which we then found was a trick one!

> We completed a worksheet and a drawing



### Prototype Beach Hut and Deckchair Model Continued







#### Sublimation Printing the Deckchair Canvas







#### Measuring Screw Positions Accurately





# Making the large Beach Huts