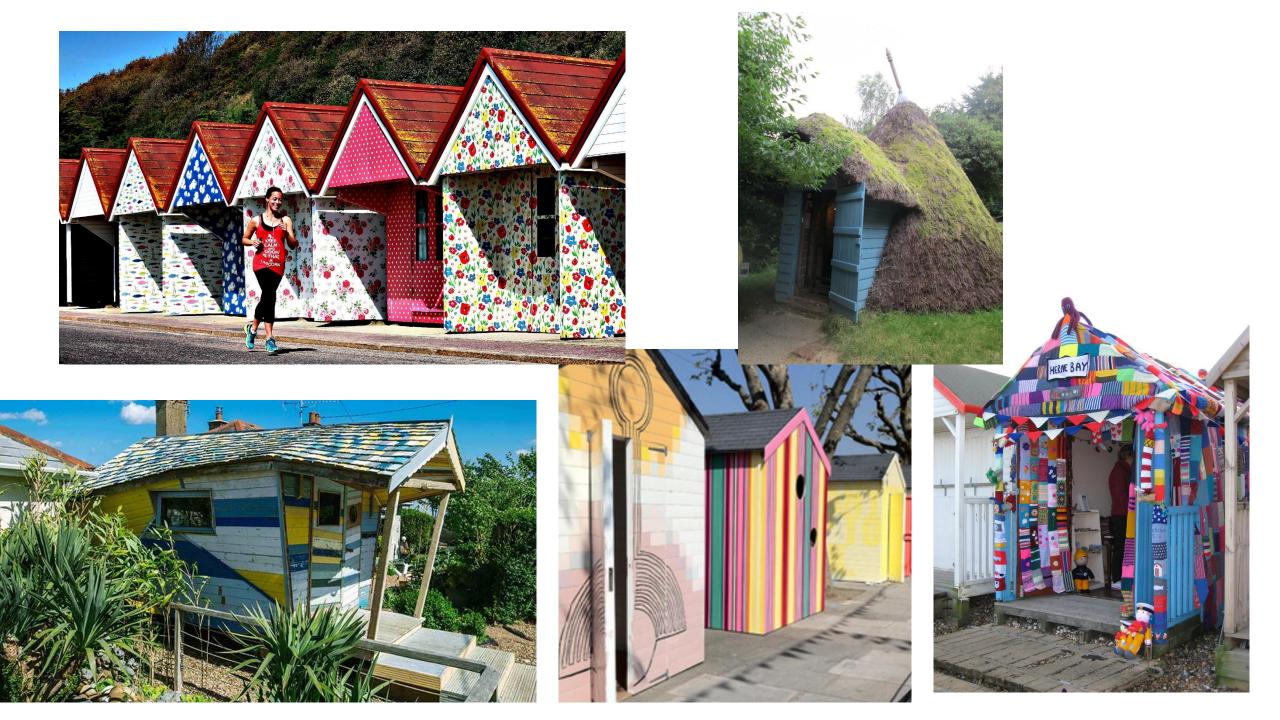

# Beach Huts and Deckchairs Project 2016

## Art/D&T





























Re mille



Tony Davis





www.alamy.com - B1



The beach and pier at Trouville - Raoul Dufy 1905

The Beach at Sainte Adresse - Raoul Dufy 1906



Official Handbook from Publicity Manager (Dept S.R.) Information Bureau, Eastbourne. FREQUENT ELECTRIC TRAINS · CHEAP FARES SOUTHERN RAILWAY













DISNEP'S

RUDYARD KIPLING'S



## Trip to Eastbourne Beach for a talk by the Eastbourne Seafront Office and lifeguards



We heard a talk about beach huts and deckchairs by the Seafront Office staff

We heard a beach safety talk by the Lifeguards

We worked as a team

We discussed ticketing old and new methods

to erect a deckchair which we then found was a trick one!

> We completed a worksheet and a drawing



### Prototype Beach Hut and Deckchair Model Continued







###