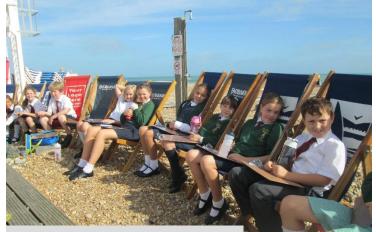

## Trip to Eastbourne Beach for a talk by the Eastbourne Seafront Office and lifeguards

We heard a talk about beach huts and deckchairs by the Seafront Office staff

We heard a beach safety talk by the Lifeguards

We worked as a team

We discussed ticketing old and new methods

to erect a deckchair which we then found was a trick one!

> We completed a worksheet and a drawing