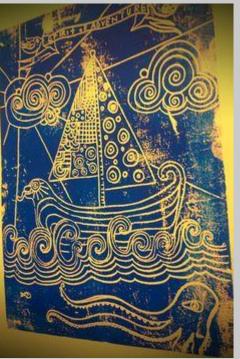

orse Head Drawing

https://www.youtube.com/watch?v=RvVyv1XuKvg





## Whole horse extension task

https://www.youtube.com/watch?v=8p-qX5qs8lU

**Half group** – paper plate preparation for next week





Year 2 - Horse head sketches inspired by the paintings of George Stubbs



# Bicycles from the past





Penny Farthing Bicycle

# Wooden Bicycles







# Modern, Coloured Bicycle Wheels



# Bicycle Wheel Weaving









# Let's Make a Bicycle Wheel Weaving



### www.youtube.com/watch?v=jhHmTbHqWgM

### Here is my finished sample







# Painted Plates Ready for weaving



# Weaving our Bicycle Wheels









# Finished Circular Weaving











## Cars of the future

https://www.youtube.com/watch?v=J1xDF9wnJpk

https://www.youtube.com/watch?v=CMJpy2U0xfl

# Printing car images







# Printing our own car images









# Our Car Lino Prints





# Printing our Car Images on Fabric



# Space Travel