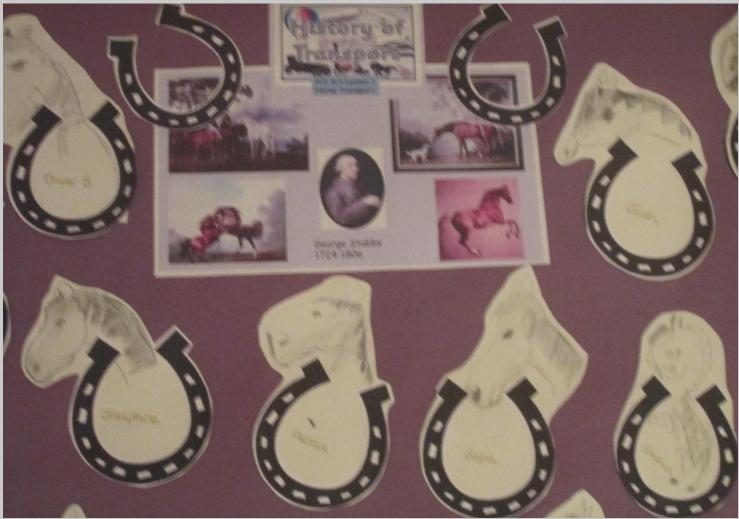

# Forse Transport of the second second

George Stubbs 1724-1806

## Whole horse extension task

https://www.youtube.com/watch?v=8p-qX5qs8lU

**Half group** – paper plate preparation for next week

Year 2 - Horse head sketches inspired by the paintings of George Stubbs