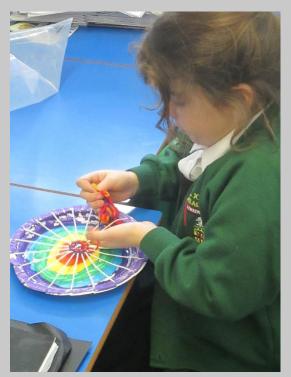

# Forse Transport of the second second









George Stubbs 1724-1806





# Can you draw a horse?

### Horse Head Drawing

https://www.youtube.com/watch?v=RvVyv1XuKvg





## Whole horse extension task

https://www.youtube.com/watch?v=8p-qX5qs8lU

**Half group** – paper plate preparation for next week





Year 2 - Horse head sketches inspired by the paintings of George Stubbs



# Bicycles from the past





Penny Farthing Bicycle

# Wooden Bicycles







# Modern, Coloured Bicycle Wheels



# Bicycle Wheel Weaving









# Let's Make a Bicycle Wheel Weaving



### www.youtube.com/watch?v=jhHmTbHqWgM

### Here is my finished sample







# Painted Plates Ready for weaving



# Weaving our Bicycle Wheels









# Finished Circular Weaving











## Cars of the future

https://www.youtube.com/watch?v=J1xDF9wnJpk

https://www.youtube.com/watch?v=CMJpy2U0xfl

# Printing car images







# Printing our own car images









# Our Car Lino Prints





# Printing our Car Images on Fabric



# Space Travel