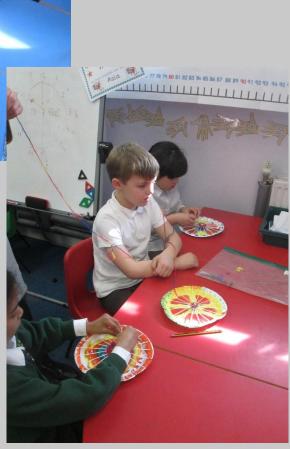

# Forse Transport of the second second









George Stubbs 1724-1806





# Can you draw a horse?

### Horse Head Drawing

https://www.youtube.com/watch?v=RvVyv1XuKvg





## Whole horse extension task

https://www.youtube.com/watch?v=8p-qX5qs8lU

**Half group** – paper plate preparation for next week





Year 2 - Horse head sketches inspired by the paintings of George Stubbs



# Bicycles from the past





Penny Farthing Bicycle

# Wooden Bicycles







# Modern, Coloured Bicycle Wheels



# Bicycle Wheel Weaving









# Let's Make a Bicycle Wheel Weaving



### www.youtube.com/watch?v=jhHmTbHqWgM

### Here is my finished sample







# Painted Plates Ready for weaving



# Weaving our Bicycle Wheels









# Finished Circular Weaving











## Cars of the future

https://www.youtube.com/watch?v=J1xDF9wnJpk

https://www.youtube.com/watch?v=CMJpy2U0xfl

# Printing car images







# Printing our own car images









# Our Car Lino Prints





# Printing our Car Images on Fabric



# Space Travel