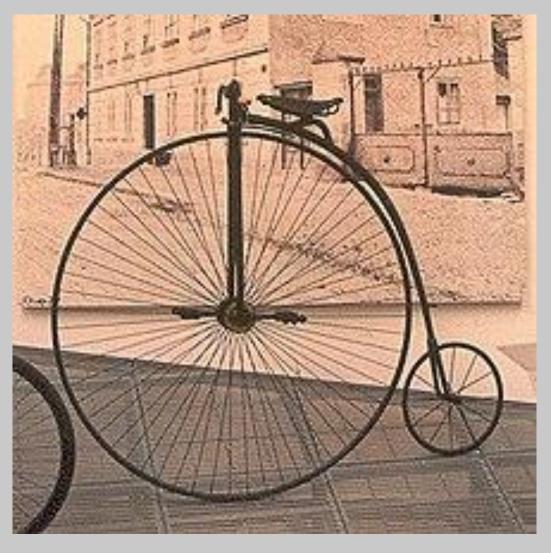

# Forse Transport of the second second









George Stubbs 1724-1806





# Can you draw a horse?

### Horse Head Drawing

https://www.youtube.com/watch?v=RvVyv1XuKvg





## Whole horse extension task

https://www.youtube.com/watch?v=8p-qX5qs8lU

**Half group** – paper plate preparation for next week





Year 2 - Horse head sketches inspired by the paintings of George Stubbs



# Bicycles from the past





Penny Farthing Bicycle

# Wooden Bicycles







# Modern, Coloured Bicycle Wheels



# Bicycle Wheel Weaving









# Let's Make a Bicycle Wheel Weaving



### www.youtube.com/watch?v=jhHmTbHqWgM

### Here is my finished sample







# Painted Plates Ready for weaving



# Weaving our Bicycle Wheels









# Finished Circular Weaving











## Cars of the future

https://www.youtube.com/watch?v=J1xDF9wnJpk

https://www.youtube.com/watch?v=CMJpy2U0xfl

# Printing car images







# Printing our own car images









# Our Car Lino Prints





# Printing our Car Images on Fabric



# Space Travel