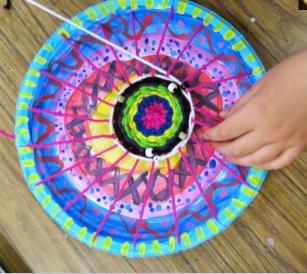

# Forse Transport of the second second









George Stubbs 1724-1806





# Can you draw a horse?

### Horse Head Drawing

https://www.youtube.com/watch?v=RvVyv1XuKvg





## Whole horse extension task

https://www.youtube.com/watch?v=8p-qX5qs8lU

**Half group** – paper plate preparation for next week





Year 2 - Horse head sketches inspired by the paintings of George Stubbs



# Bicycles from the past





Penny Farthing Bicycle

# Wooden Bicycles







# Modern, Coloured Bicycle Wheels



# Bicycle Wheel Weaving









# Let's Make a Bicycle Wheel Weaving



### www.youtube.com/watch?v=jhHmTbHqWgM

### Here is my finished sample







# Painted Plates Ready for weaving



# Weaving our Bicycle Wheels









# Finished Circular Weaving











## Cars of the future

https://www.youtube.com/watch?v=J1xDF9wnJpk

https://www.youtube.com/watch?v=CMJpy2U0xfl

# Printing car images







# Printing our own car images









# Our Car Lino Prints





# Printing our Car Images on Fabric



# Space Travel