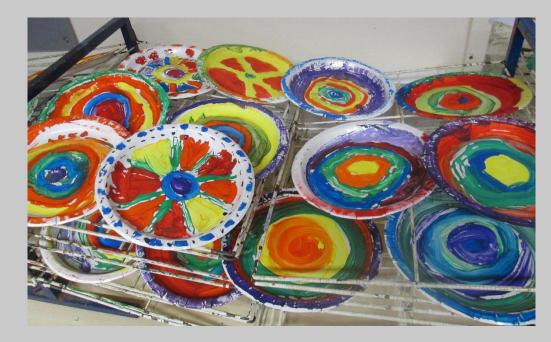

# Forse Transport of the second second









George Stubbs 1724-1806





# Can you draw a horse?

### Horse Head Drawing

https://www.youtube.com/watch?v=RvVyv1XuKvg





## Whole horse extension task

https://www.youtube.com/watch?v=8p-qX5qs8lU

**Half group** – paper plate preparation for next week





Year 2 - Horse head sketches inspired by the paintings of George Stubbs



# Bicycles from the past





Penny Farthing Bicycle

# Wooden Bicycles







# Modern, Coloured Bicycle Wheels



# Bicycle Wheel Weaving









# Let's Make a Bicycle Wheel Weaving



### www.youtube.com/watch?v=jhHmTbHqWgM

### Here is my finished sample







# Painted Plates Ready for weaving



# Weaving our Bicycle Wheels









# Finished Circular Weaving











## Cars of the future

https://www.youtube.com/watch?v=J1xDF9wnJpk

https://www.youtube.com/watch?v=CMJpy2U0xfl

# Printing car images







# Printing our own car images









# Our Car Lino Prints





# Printing our Car Images on Fabric



# Space Travel