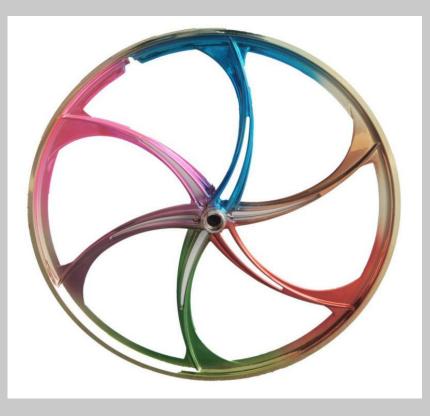

# Forse Transport of the second second









George Stubbs 1724-1806





# Can you draw a horse?

### Horse Head Drawing

https://www.youtube.com/watch?v=RvVyv1XuKvg





## Whole horse extension task

https://www.youtube.com/watch?v=8p-qX5qs8lU

**Half group** – paper plate preparation for next week





Year 2 - Horse head sketches inspired by the paintings of George Stubbs



# Bicycles from the past





Penny Farthing Bicycle

# Wooden Bicycles







# Modern, Coloured Bicycle Wheels



# Bicycle Wheel Weaving









# Let's Make a Bicycle Wheel Weaving



### www.youtube.com/watch?v=jhHmTbHqWgM

### Here is my finished sample







# Painted Plates Ready for weaving



# Weaving our Bicycle Wheels









# Finished Circular Weaving











## Cars of the future

https://www.youtube.com/watch?v=J1xDF9wnJpk

https://www.youtube.com/watch?v=CMJpy2U0xfl

# Printing car images







# Printing our own car images









# Our Car Lino Prints





# Printing our Car Images on Fabric



# Space Travel