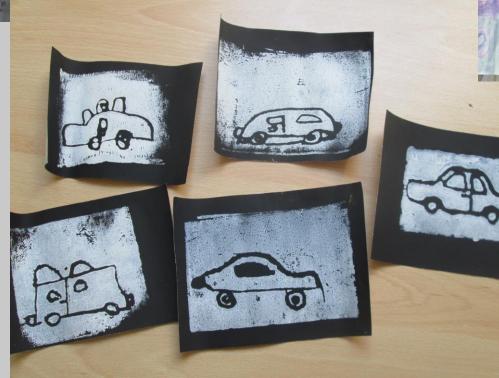

## Whole horse extension task

https://www.youtube.com/watch?v=8p-qX5qs8lU

**Half group** – paper plate preparation for next week





Year 2 - Horse head sketches inspired by the paintings of George Stubbs



# Bicycles from the past





Penny Farthing Bicycle

# Wooden Bicycles







# Modern, Coloured Bicycle Wheels



# Bicycle Wheel Weaving









# Let's Make a Bicycle Wheel Weaving



### www.youtube.com/watch?v=jhHmTbHqWgM

### Here is my finished sample







# Painted Plates Ready for weaving



# Weaving our Bicycle Wheels









# Finished Circular Weaving











## Cars of the future

https://www.youtube.com/watch?v=J1xDF9wnJpk

https://www.youtube.com/watch?v=CMJpy2U0xfl

# Printing car images







# Printing our own car images









# Our Car Lino Prints





# Printing our Car Images on Fabric



# Space Travel