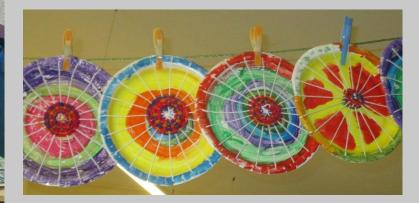

# Forse Transport of the second second









George Stubbs 1724-1806





# Can you draw a horse?

### Horse Head Drawing

https://www.youtube.com/watch?v=RvVyv1XuKvg





## Whole horse extension task

https://www.youtube.com/watch?v=8p-qX5qs8lU

**Half group** – paper plate preparation for next week





Year 2 - Horse head sketches inspired by the paintings of George Stubbs



# Bicycles from the past





Penny Farthing Bicycle

# Wooden Bicycles







# Modern, Coloured Bicycle Wheels



# Bicycle Wheel Weaving









# Let's Make a Bicycle Wheel Weaving



### www.youtube.com/watch?v=jhHmTbHqWgM

### Here is my finished sample







# Painted Plates Ready for weaving



# Weaving our Bicycle Wheels









# Finished Circular Weaving











## Cars of the future

https://www.youtube.com/watch?v=J1xDF9wnJpk

https://www.youtube.com/watch?v=CMJpy2U0xfl

# Printing car images







# Printing our own car images









# Our Car Lino Prints





# Printing our Car Images on Fabric



# Space Travel