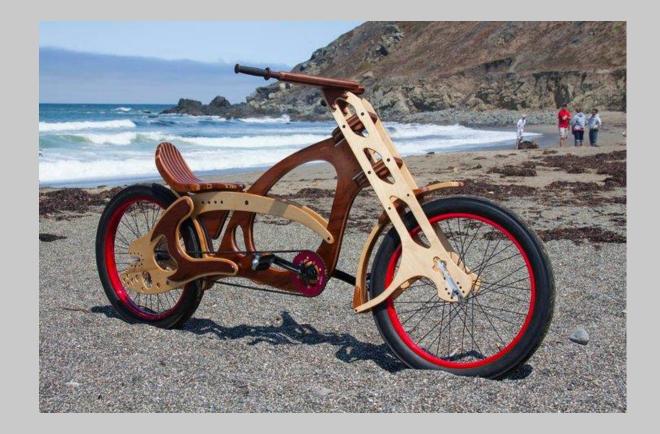

# Forse Transport of the second second









George Stubbs 1724-1806





# Can you draw a horse?

### Horse Head Drawing

https://www.youtube.com/watch?v=RvVyv1XuKvg





## Whole horse extension task

https://www.youtube.com/watch?v=8p-qX5qs8lU

**Half group** – paper plate preparation for next week





Year 2 - Horse head sketches inspired by the paintings of George Stubbs



# Bicycles from the past





Penny Farthing Bicycle

# Wooden Bicycles







# Modern, Coloured Bicycle Wheels



# Bicycle Wheel Weaving









# Let's Make a Bicycle Wheel Weaving



### www.youtube.com/watch?v=jhHmTbHqWgM

### Here is my finished sample







# Painted Plates Ready for weaving



# Weaving our Bicycle Wheels









# Finished Circular Weaving











## Cars of the future

https://www.youtube.com/watch?v=J1xDF9wnJpk

https://www.youtube.com/watch?v=CMJpy2U0xfl

# Printing car images







# Printing our own car images









# Our Car Lino Prints





# Printing our Car Images on Fabric



# Space Travel