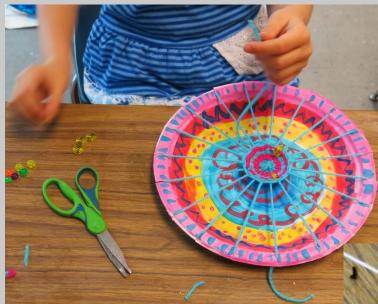

# Forse Transport of the second second









George Stubbs 1724-1806





# Can you draw a horse?

### Horse Head Drawing

https://www.youtube.com/watch?v=RvVyv1XuKvg





## Whole horse extension task

https://www.youtube.com/watch?v=8p-qX5qs8lU

**Half group** – paper plate preparation for next week





Year 2 - Horse head sketches inspired by the paintings of George Stubbs



# Bicycles from the past





Penny Farthing Bicycle

# Wooden Bicycles







# Modern, Coloured Bicycle Wheels



# Bicycle Wheel Weaving









# Let's Make a Bicycle Wheel Weaving



### www.youtube.com/watch?v=jhHmTbHqWgM

### Here is my finished sample







# Painted Plates Ready for weaving



# Weaving our Bicycle Wheels









# Finished Circular Weaving











## Cars of the future

https://www.youtube.com/watch?v=J1xDF9wnJpk

https://www.youtube.com/watch?v=CMJpy2U0xfl

# Printing car images







# Printing our own car images









# Our Car Lino Prints





# Printing our Car Images on Fabric



# Space Travel