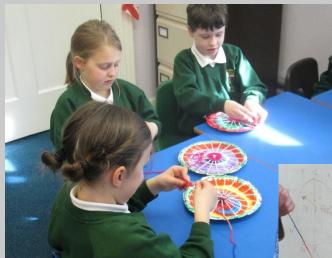

# Forse Transport of the second second









George Stubbs 1724-1806





# Can you draw a horse?

### Horse Head Drawing

https://www.youtube.com/watch?v=RvVyv1XuKvg





## Whole horse extension task

https://www.youtube.com/watch?v=8p-qX5qs8lU

**Half group** – paper plate preparation for next week





Year 2 - Horse head sketches inspired by the paintings of George Stubbs



# Bicycles from the past





Penny Farthing Bicycle

# Wooden Bicycles







# Modern, Coloured Bicycle Wheels



# Bicycle Wheel Weaving









# Let's Make a Bicycle Wheel Weaving



### www.youtube.com/watch?v=jhHmTbHqWgM

### Here is my finished sample







# Painted Plates Ready for weaving



# Weaving our Bicycle Wheels









# Finished Circular Weaving











## Cars of the future

https://www.youtube.com/watch?v=J1xDF9wnJpk

https://www.youtube.com/watch?v=CMJpy2U0xfl

# Printing car images







# Printing our own car images









# Our Car Lino Prints





# Printing our Car Images on Fabric



# Space Travel