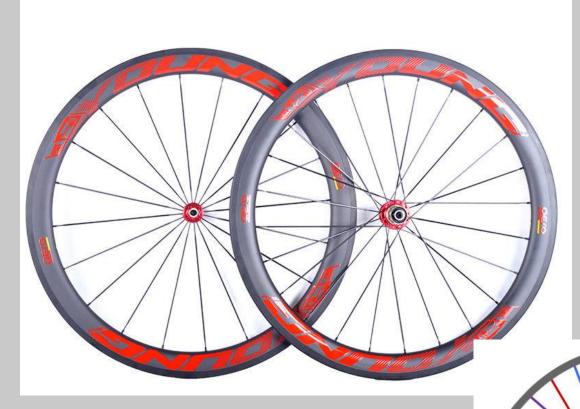

# Forse Transport of the second second









George Stubbs 1724-1806





# Can you draw a horse?

### Horse Head Drawing

https://www.youtube.com/watch?v=RvVyv1XuKvg





## Whole horse extension task

https://www.youtube.com/watch?v=8p-qX5qs8lU

**Half group** – paper plate preparation for next week





Year 2 - Horse head sketches inspired by the paintings of George Stubbs



# Bicycles from the past





Penny Farthing Bicycle

# Wooden Bicycles







# Modern, Coloured Bicycle Wheels



# Bicycle Wheel Weaving









# Let's Make a Bicycle Wheel Weaving



### www.youtube.com/watch?v=jhHmTbHqWgM

### Here is my finished sample







# Painted Plates Ready for weaving



# Weaving our Bicycle Wheels









# Finished Circular Weaving











## Cars of the future

https://www.youtube.com/watch?v=J1xDF9wnJpk

https://www.youtube.com/watch?v=CMJpy2U0xfl

# Printing car images







# Printing our own car images









# Our Car Lino Prints





# Printing our Car Images on Fabric



# Space Travel