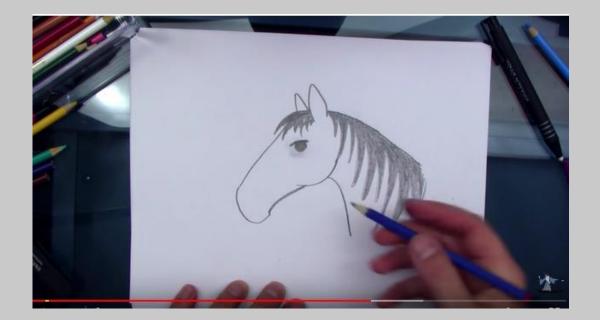

# Forse Transport of the second second









George Stubbs 1724-1806





# Can you draw a horse?

### Horse Head Drawing

https://www.youtube.com/watch?v=RvVyv1XuKvg





## Whole horse extension task

https://www.youtube.com/watch?v=8p-qX5qs8lU

**Half group** – paper plate preparation for next week





Year 2 - Horse head sketches inspired by the paintings of George Stubbs



# Bicycles from the past





Penny Farthing Bicycle

# Wooden Bicycles







# Modern, Coloured Bicycle Wheels



# Bicycle Wheel Weaving









# Let's Make a Bicycle Wheel Weaving



### www.youtube.com/watch?v=jhHmTbHqWgM

### Here is my finished sample







# Painted Plates Ready for weaving



# Weaving our Bicycle Wheels









# Finished Circular Weaving











## Cars of the future

https://www.youtube.com/watch?v=J1xDF9wnJpk

https://www.youtube.com/watch?v=CMJpy2U0xfl

# Printing car images







# Printing our own car images









# Our Car Lino Prints