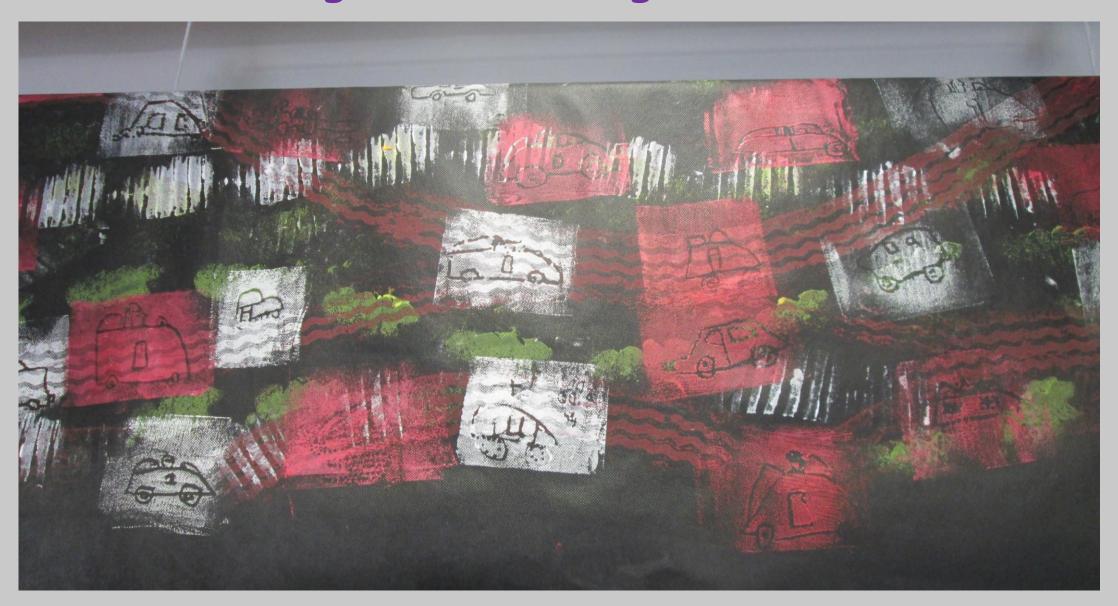

www.youtube.com/watch?v=8p-qX5qs8lU

**Half group** – paper plate preparation for next week





Year 2 - Horse head sketches inspired by the paintings of George Stubbs



# Bicycles from the past





Penny Farthing Bicycle

# Wooden Bicycles







# Modern, Coloured Bicycle Wheels



# Bicycle Wheel Weaving









# Let's Make a Bicycle Wheel Weaving



### www.youtube.com/watch?v=jhHmTbHqWgM

### Here is my finished sample







# Painted Plates Ready for weaving



# Weaving our Bicycle Wheels









# Finished Circular Weaving











## Cars of the future

https://www.youtube.com/watch?v=J1xDF9wnJpk

https://www.youtube.com/watch?v=CMJpy2U0xfl

# Printing car images







# Printing our own car images









# Our Car Lino Prints





# Printing our Car Images on Fabric



# Space Travel