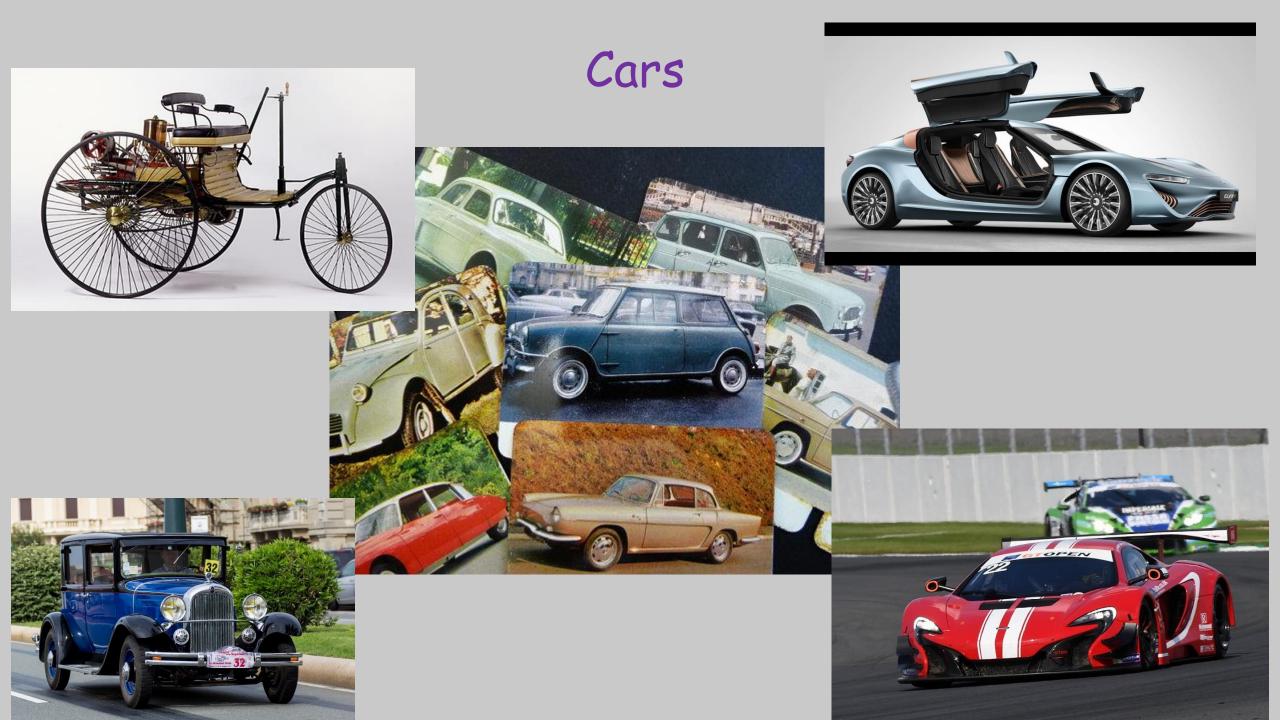

# Bicycles from the past

Penny Farthing Bicycle

## Cars of the future

https://www.youtube.com/watch?v=J1xDF9wnJpk

https://www.youtube.com/watch?v=CMJpy2U0xfl