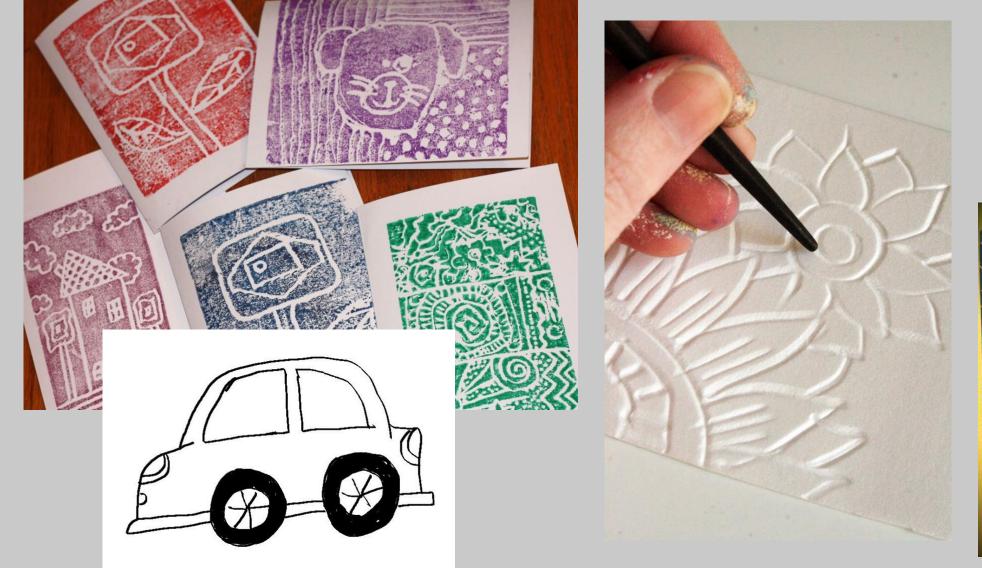

Horse Head Drawing

https://www.youtube.com/watch?v=RvVyv1XuKvg





## Whole horse extension task

https://www.youtube.com/watch?v=8p-qX5qs8lU

**Half group** – paper plate preparation for next week





Year 2 - Horse head sketches inspired by the paintings of George Stubbs



# Bicycles from the past





Penny Farthing Bicycle

# Wooden Bicycles







# Modern, Coloured Bicycle Wheels



# Bicycle Wheel Weaving









# Let's Make a Bicycle Wheel Weaving



### www.youtube.com/watch?v=jhHmTbHqWgM

### Here is my finished sample







# Painted Plates Ready for weaving



# Weaving our Bicycle Wheels









# Finished Circular Weaving











## Cars of the future

https://www.youtube.com/watch?v=J1xDF9wnJpk

https://www.youtube.com/watch?v=CMJpy2U0xfl

# Printing car images







# Printing our own car images









# Our Car Lino Prints





# Printing our Car Images on Fabric



# Space Travel