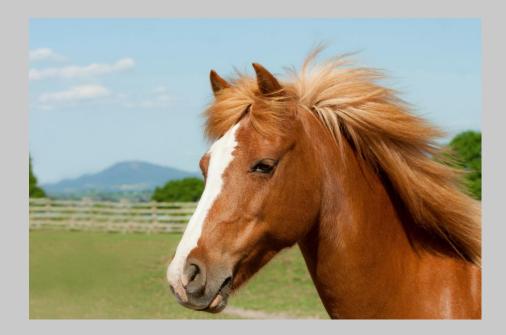

## Whole horse extension task

https://www.youtube.com/watch?v=8p-qX5qs8lU

**Half group** – paper plate preparation for next week

Year 2 - Horse head sketches inspired by the paintings of George Stubbs