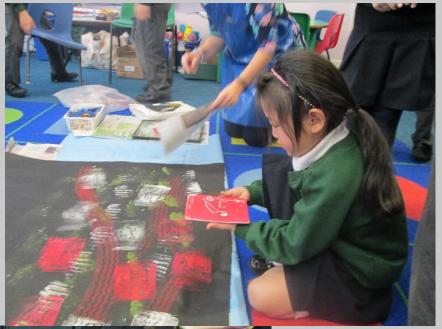

ube.com/watch?v=RvVyv1XuKvg





## Whole horse extension task

https://www.youtube.com/watch?v=8p-qX5qs8lU

**Half group** – paper plate preparation for next week





Year 2 - Horse head sketches inspired by the paintings of George Stubbs



# Bicycles from the past





Penny Farthing Bicycle

# Wooden Bicycles







# Modern, Coloured Bicycle Wheels



# Bicycle Wheel Weaving









# Let's Make a Bicycle Wheel Weaving



### www.youtube.com/watch?v=jhHmTbHqWgM

### Here is my finished sample







# Painted Plates Ready for weaving



# Weaving our Bicycle Wheels









# Finished Circular Weaving











## Cars of the future

https://www.youtube.com/watch?v=J1xDF9wnJpk

https://www.youtube.com/watch?v=CMJpy2U0xfl

# Printing car images







# Printing our own car images









# Our Car Lino Prints





# Printing our Car Images on Fabric



# Space Travel