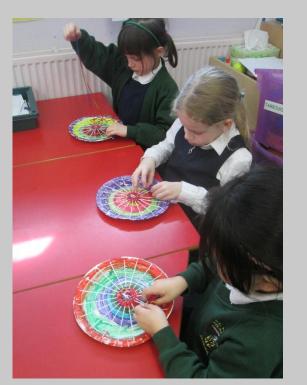

# Forse Transport of the second second









George Stubbs 1724-1806





# Can you draw a horse?

### Horse Head Drawing

https://www.youtube.com/watch?v=RvVyv1XuKvg





## Whole horse extension task

https://www.youtube.com/watch?v=8p-qX5qs8lU

**Half group** – paper plate preparation for next week





Year 2 - Horse head sketches inspired by the paintings of George Stubbs



# Bicycles from the past





Penny Farthing Bicycle

# Wooden Bicycles







# Modern, Coloured Bicycle Wheels



# Bicycle Wheel Weaving









# Let's Make a Bicycle Wheel Weaving



### www.youtube.com/watch?v=jhHmTbHqWgM

### Here is my finished sample







# Painted Plates Ready for weaving



# Weaving our Bicycle Wheels









# Finished Circular Weaving











## Cars of the future

https://www.youtube.com/watch?v=J1xDF9wnJpk

https://www.youtube.com/watch?v=CMJpy2U0xfl

# Printing car images







# Printing our own car images









# Our Car Lino Prints





# Printing our Car Images on Fabric



# Space Travel