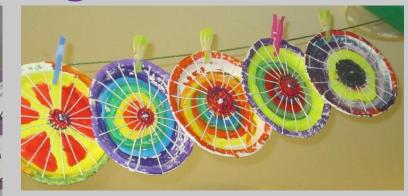

# Forse Transport of the second second









George Stubbs 1724-1806





# Can you draw a horse?

### Horse Head Drawing

https://www.youtube.com/watch?v=RvVyv1XuKvg





## Whole horse extension task

https://www.youtube.com/watch?v=8p-qX5qs8lU

**Half group** – paper plate preparation for next week





Year 2 - Horse head sketches inspired by the paintings of George Stubbs



# Bicycles from the past





Penny Farthing Bicycle

# Wooden Bicycles







# Modern, Coloured Bicycle Wheels



# Bicycle Wheel Weaving









# Let's Make a Bicycle Wheel Weaving



### www.youtube.com/watch?v=jhHmTbHqWgM

### Here is my finished sample







# Painted Plates Ready for weaving



# Weaving our Bicycle Wheels









# Finished Circular Weaving











## Cars of the future

https://www.youtube.com/watch?v=J1xDF9wnJpk

https://www.youtube.com/watch?v=CMJpy2U0xfl

# Printing car images







# Printing our own car images









# Our Car Lino Prints





# Printing our Car Images on Fabric



# Space Travel