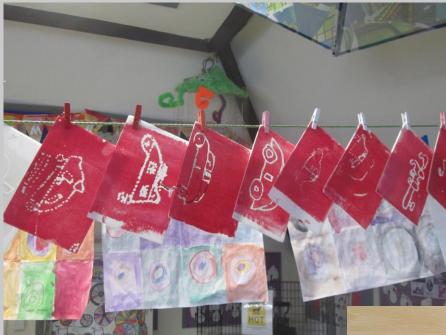

m/watch?v=RvVyv1XuKvg





## Whole horse extension task

https://www.youtube.com/watch?v=8p-qX5qs8lU

**Half group** – paper plate preparation for next week





Year 2 - Horse head sketches inspired by the paintings of George Stubbs



# Bicycles from the past





Penny Farthing Bicycle

# Wooden Bicycles







# Modern, Coloured Bicycle Wheels



# Bicycle Wheel Weaving









# Let's Make a Bicycle Wheel Weaving



### www.youtube.com/watch?v=jhHmTbHqWgM

### Here is my finished sample







# Painted Plates Ready for weaving



# Weaving our Bicycle Wheels









# Finished Circular Weaving











## Cars of the future

https://www.youtube.com/watch?v=J1xDF9wnJpk

https://www.youtube.com/watch?v=CMJpy2U0xfl

# Printing car images







# Printing our own car images









# Our Car Lino Prints





# Printing our Car Images on Fabric



# Space Travel