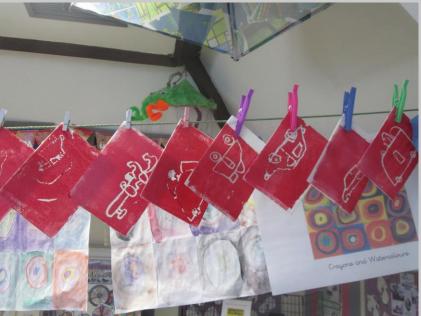

## Whole horse extension task

https://www.youtube.com/watch?v=8p-qX5qs8lU

**Half group** – paper plate preparation for next week





Year 2 - Horse head sketches inspired by the paintings of George Stubbs



# Bicycles from the past





Penny Farthing Bicycle

# Wooden Bicycles







# Modern, Coloured Bicycle Wheels



# Bicycle Wheel Weaving









# Let's Make a Bicycle Wheel Weaving



### www.youtube.com/watch?v=jhHmTbHqWgM

### Here is my finished sample







# Painted Plates Ready for weaving



# Weaving our Bicycle Wheels









# Finished Circular Weaving











## Cars of the future

https://www.youtube.com/watch?v=J1xDF9wnJpk

https://www.youtube.com/watch?v=CMJpy2U0xfl

# Printing car images







# Printing our own car images









# Our Car Lino Prints





# Printing our Car Images on Fabric



# Space Travel