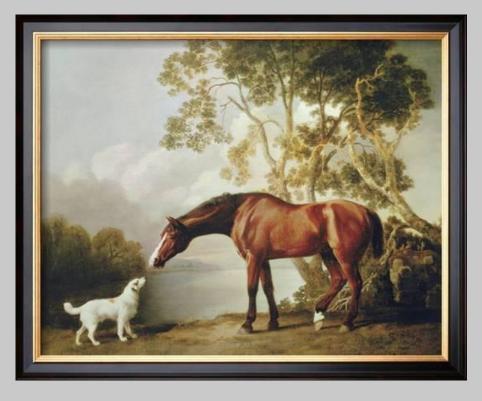

## Whole horse extension task

https://www.youtube.com/watch?v=8p-qX5qs8lU

**Half group** – paper plate preparation for next week

Year 2 - Horse head sketches inspired by the paintings of George Stubbs