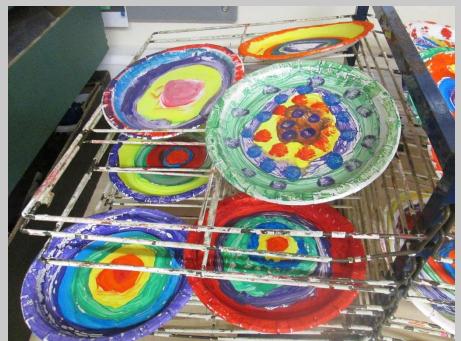

# Forse Transport of the second second









George Stubbs 1724-1806





# Can you draw a horse?

### Horse Head Drawing

https://www.youtube.com/watch?v=RvVyv1XuKvg





## Whole horse extension task

https://www.youtube.com/watch?v=8p-qX5qs8lU

**Half group** – paper plate preparation for next week





Year 2 - Horse head sketches inspired by the paintings of George Stubbs



# Bicycles from the past





Penny Farthing Bicycle

# Wooden Bicycles







# Modern, Coloured Bicycle Wheels



# Bicycle Wheel Weaving









# Let's Make a Bicycle Wheel Weaving



### www.youtube.com/watch?v=jhHmTbHqWgM

### Here is my finished sample







# Painted Plates Ready for weaving



# Weaving our Bicycle Wheels









# Finished Circular Weaving











## Cars of the future

https://www.youtube.com/watch?v=J1xDF9wnJpk

https://www.youtube.com/watch?v=CMJpy2U0xfl

# Printing car images







# Printing our own car images









# Our Car Lino Prints





# Printing our Car Images on Fabric



# Space Travel