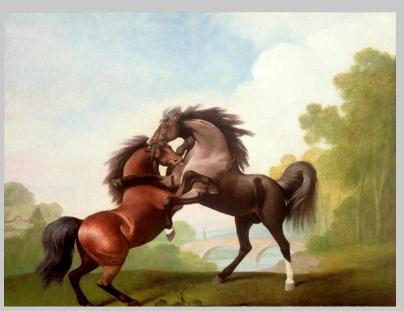

## Whole horse extension task

https://www.youtube.com/watch?v=8p-qX5qs8lU

**Half group** – paper plate preparation for next week

Year 2 - Horse head sketches inspired by the paintings of George Stubbs