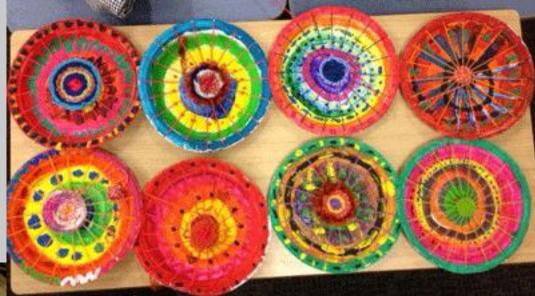

# Forse Transport of the second second









George Stubbs 1724-1806





# Can you draw a horse?

### Horse Head Drawing

https://www.youtube.com/watch?v=RvVyv1XuKvg





## Whole horse extension task

https://www.youtube.com/watch?v=8p-qX5qs8lU

**Half group** – paper plate preparation for next week





Year 2 - Horse head sketches inspired by the paintings of George Stubbs



# Bicycles from the past





Penny Farthing Bicycle

# Wooden Bicycles







# Modern, Coloured Bicycle Wheels



# Bicycle Wheel Weaving









# Let's Make a Bicycle Wheel Weaving



### www.youtube.com/watch?v=jhHmTbHqWgM

### Here is my finished sample







# Painted Plates Ready for weaving



# Weaving our Bicycle Wheels









# Finished Circular Weaving











## Cars of the future

https://www.youtube.com/watch?v=J1xDF9wnJpk

https://www.youtube.com/watch?v=CMJpy2U0xfl

# Printing car images







# Printing our own car images









# Our Car Lino Prints





# Printing our Car Images on Fabric



# Space Travel