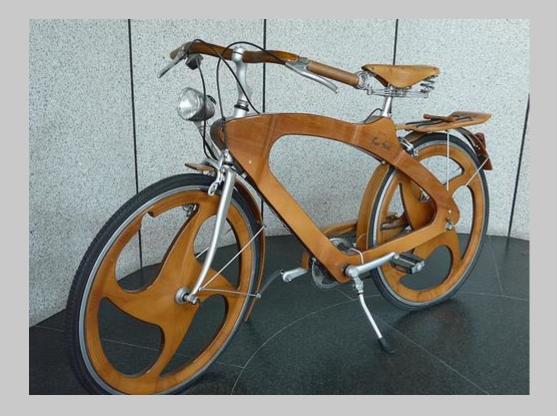

# Forse Transport of the second second









George Stubbs 1724-1806





# Can you draw a horse?

### Horse Head Drawing

https://www.youtube.com/watch?v=RvVyv1XuKvg





## Whole horse extension task

https://www.youtube.com/watch?v=8p-qX5qs8lU

**Half group** – paper plate preparation for next week





Year 2 - Horse head sketches inspired by the paintings of George Stubbs



# Bicycles from the past





Penny Farthing Bicycle

# Wooden Bicycles







# Modern, Coloured Bicycle Wheels



# Bicycle Wheel Weaving









# Let's Make a Bicycle Wheel Weaving



### www.youtube.com/watch?v=jhHmTbHqWgM

### Here is my finished sample







# Painted Plates Ready for weaving



# Weaving our Bicycle Wheels









# Finished Circular Weaving











## Cars of the future

https://www.youtube.com/watch?v=J1xDF9wnJpk

https://www.youtube.com/watch?v=CMJpy2U0xfl

# Printing car images







# Printing our own car images









# Our Car Lino Prints





# Printing our Car Images on Fabric



# Space Travel