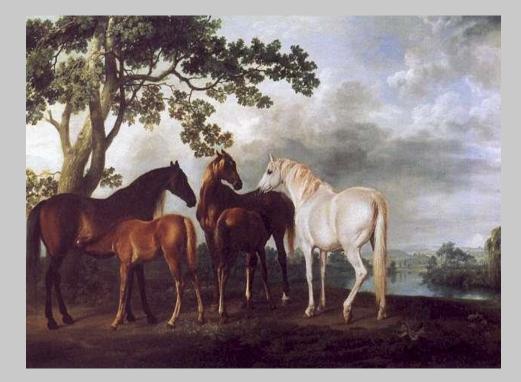

## Whole horse extension task

https://www.youtube.com/watch?v=8p-qX5qs8lU

**Half group** – paper plate preparation for next week

Year 2 - Horse head sketches inspired by the paintings of George Stubbs