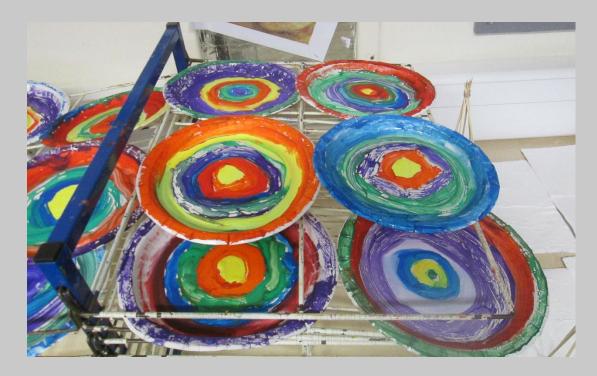

# Forse Transport of the second second









George Stubbs 1724-1806





# Can you draw a horse?

### Horse Head Drawing

https://www.youtube.com/watch?v=RvVyv1XuKvg





## Whole horse extension task

https://www.youtube.com/watch?v=8p-qX5qs8lU

**Half group** – paper plate preparation for next week





Year 2 - Horse head sketches inspired by the paintings of George Stubbs



# Bicycles from the past





Penny Farthing Bicycle

# Wooden Bicycles







# Modern, Coloured Bicycle Wheels



# Bicycle Wheel Weaving









# Let's Make a Bicycle Wheel Weaving



### www.youtube.com/watch?v=jhHmTbHqWgM

### Here is my finished sample







# Painted Plates Ready for weaving



# Weaving our Bicycle Wheels









# Finished Circular Weaving











## Cars of the future

https://www.youtube.com/watch?v=J1xDF9wnJpk

https://www.youtube.com/watch?v=CMJpy2U0xfl

# Printing car images







# Printing our own car images









# Our Car Lino Prints





# Printing our Car Images on Fabric



# Space Travel